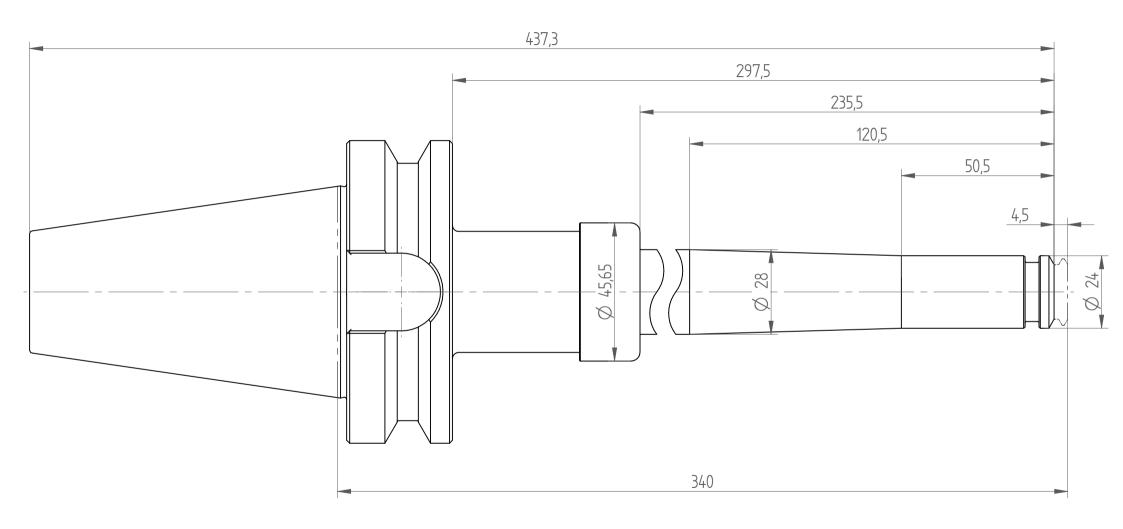

REGO-FIX AG Obermattweg 60 4456 Tenniken / Switzerland

Phone +41 61 976 14 66 Fax +41 61 976 14 14 www.rego-fix.com This is a non-controlled copy. All information given herein is subject to change without notice

The information given herein has been carefully checked and is believed to be correct. REGO-FIX, however, assumes no responsibility or liability for any errors, inaccuracies or omissions that may appear in this drawing

This document is subject to copyright laws. No part of this document may be reproduced or transmitted in any form or any means, electronic or mechanic, for any purpose, without the express written permission of REGO-FIX

Type: BT50\_PG15x340\_XL

Part No.: 885173170
Date: 22.01.2015

Scale : 1:1.25